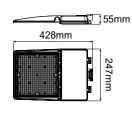

## **PRODUCT DATA**

| Order Code           | 463025*            |  |
|----------------------|--------------------|--|
| Voltage              | 220-240V           |  |
| Wattage              | 150W               |  |
| Lumen Output         | 22500Lm            |  |
| CCT                  | 5000K              |  |
| IP Rating            | IP66               |  |
| IK Rating            | IK08               |  |
| CRI Rating           | Ra≥70              |  |
| Distribution Pattern | Type-3             |  |
| Light Source         | SMD Chips          |  |
| Driver               | Integrated         |  |
| Dimmable             | Yes. 0-10V         |  |
| Construction         | Die-cast aluminium |  |
| Finish               | Powder coated      |  |
| Fitting Colour       | Black              |  |
| PF                   | 0.9                |  |
| Net Weight (kg)      | 3.45               |  |
| Lifetime L70B50      | 50,000 hours       |  |
| Warranty             | 5 years            |  |
|                      |                    |  |