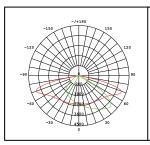

## **PRODUCT DATA**

| Order Code           | 463025*            |  |
|----------------------|--------------------|--|
| Voltage              | 220-240V           |  |
| Wattage              | 150W               |  |
| Lumen Output         | 22500Lm            |  |
| CCT                  | 5000K              |  |
| IP Rating            | IP66               |  |
| IK Rating            | IK08               |  |
| CRI Rating           | Ra≥70              |  |
| Distribution Pattern | Type-3             |  |
| Light Source         | SMD Chips          |  |
| Driver               | Integrated         |  |
| Dimmable             | Yes. 0-10V         |  |
| Construction         | Die-cast aluminium |  |
| Finish               | Powder coated      |  |
| Fitting Colour       | Black              |  |
| PF                   | 0.9                |  |
| Net Weight (kg)      | 3.45               |  |
| Lifetime L70B50      | 50,000 hours       |  |
| Warranty             | 5 years            |  |
|                      |                    |  |