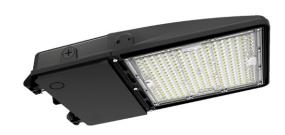

## **SUMMARY**

The Storm is a type-3 area light for controlled lighting applications. It can be used for parking lots and large urban spaces. Engineered to comply with strict Australian standards and rated at IP66 to suit harsh outdoor conditions, this stateof-the-art luminaire features a robust die-cast aluminium body with a powder coated finish for maximum durability.