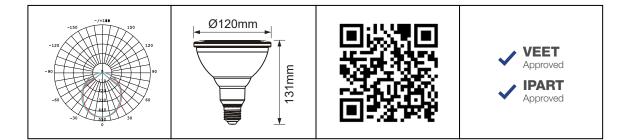

## PRODUCT DATA

| Order Code      | 252005        |
|-----------------|---------------|
| Voltage         | 220-240V      |
| Wattage         | 16W           |
| Lumen Output    | 1400Lm        |
| ССТ             | 5000K         |
| IP Rating       | IP65          |
| CRI Rating      | Ra≥80         |
| Beam Angle      | 100°          |
| Light Source    | SMD Chips     |
| Dimmable        | No            |
| Сар Туре        | E27           |
| Construction    | Polycarbonate |
| Fitting Colour  | Grey          |
| PF              | 0.9           |
| Net Weight (kg) | 0.20          |
| Lifetime L70B50 | 30,000 hours  |
| Warranty        | 3 years       |