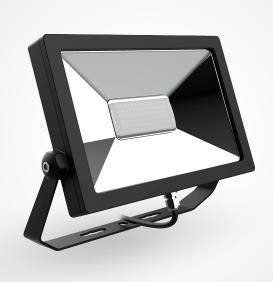

## **SLIMLINE FLOODLIGHT SERIES**

The Slimline Floodlight range is lightweight and easy to install. Using Phillips LED chips and delivering over 120 lumens per watt, this highly efficient floodlight combines high energy savings and crisp even light distribution across its broad beam angle.

With an IP65 rating and suitability across a wide temperature range, the Slimline Floodlight is built to withstand the elements. The 70W model also includes a dual motion & lux sensor.

## FEATURES

- High efficacy
- Lightweight and slimline
- Flex and plug included
- IP65 rating
- Dual motion & lux sensor (70W model)