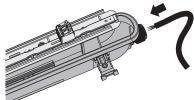

y registered electricians.
- 2 Before replacing the driver, please switch off the power supply and wait until it cools down completely.
- 3 Never touch the working luminaire
- 4 In any case of malfunction, switch off the power supply immediately, and do not try to repair it yourself.
- **5** Repairment should only be done by registered electricians or official service agent.



| Model       | Power | Fixing Hole Centre |
|-------------|-------|--------------------|
| ERS-TRI12WS | 12W   | 280mm              |
| ERS-TRI24WS | 24W   | 770mm              |
| ERS-TRI36WS | 36W   | 770mm              |





Switch off the power supply before installation







bolts and screws, instal the bracket.







1. Unbuckle the clips



2. Take out of the diffuser





4. Take out of the LED module



5.Insert the cable through the cable gland



6.Connect the wires,L to L, N to N, ⊕ to ⊕

### Shenzhen ERS Technology

Factory Add: C209, Baohuasen International Center, Qianjin Second Road,Xixiang Town,Bao'an District,Shenzhen,China Warehouse Add: 25 Meriton Place, Clayton South, VIC 3169

Tel: 0401 826 618























7. Put back the LED module

8. Close the luminaire

9. Buckle the clips









# **PACKING**

| N.W.(KG) | G.W.(KG) | CARTON SIZE(mm) | QTN/CTN |
|----------|----------|-----------------|---------|
| 12.6     | 14.6     | 1225X290X260    | 9       |



#### Shenzhen ERS Technology Factory Add: C209,Baohuasen International Center, Qianjin Second

Road, Xixiang Town, Bao'an District, Shenzhen, China Warehouse Add: 25 Meriton Place, Clayton South, VIC 3169

**Te