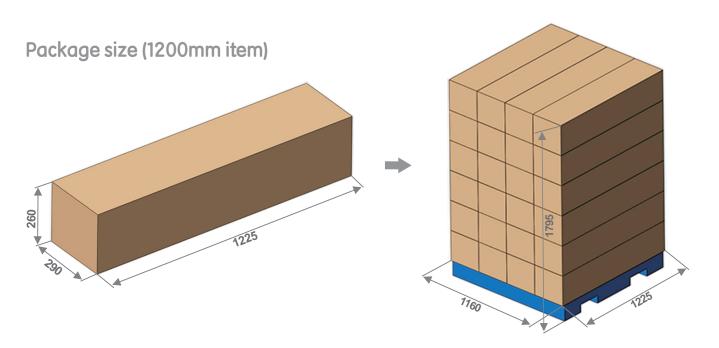

# **PACKING**

| N.W.(KG) | G.W.(KG) | CARTON SIZE(mm) | QTN/CTN |
|----------|----------|-----------------|---------|
| 12.6     | 14.6     | 1225X290X260    | 9       |