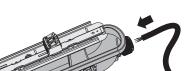

Switch off the power supply before installation

bolts and screws, instal the bracket.

1. Unbuckle the clips

2. Take out of the diffuser

4. Take out of the LED module

5.Insert the cable through the cable gland