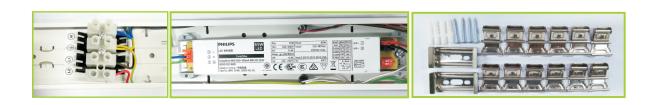

Switch off the power supply before installation

bolts and screws, instal the bracket.

1. Unbuckle the clips

2. Take out of the diffuser

4. Take out of the LED module

5.Insert the cable through the cable gland

6.Connect the wires,L to L, N to N, ⊕ to ⊕

7. Put back the LED module

8. Close the luminaire

9. Buckle the clips