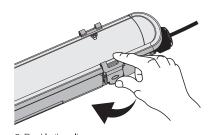

ered electricians or official service agent.



| Model       | Power | Fixing Hole Centre |
|-------------|-------|--------------------|
| ERS-TRI12WS | 12W   | 280mm              |
| ERS-TRI24WS | 24W   | 770mm              |
| ERS-TRI36WS | 36W   | 770mm              |





Switch off the power supply before installation







bolts and screws, instal the bracket.







1. Unbuckle the clips



2. Take out of the diffuser





4. Take out of the LED module



5.Insert the cable through the cable gland



6.Connect the wires,L to L, N to N, ⊕ to ⊕

### Shenzhen ERS Technology

Factory Add: C209, Baohuasen International Center, Qianjin Second Road,Xixiang Town,Bao'an District,Shenzhen,China Warehouse Add: 25 Meriton Place, Clayton South, VIC 3169

Tel: 0401 826 618























7. Put back the LED module

8. Close the luminaire

9. Buckle the clips









# **PACKING**

| N.W.(KG) | G.W.(KG) | CARTON SIZE(mm) | QTN/CTN |
|----------|----------|-----------------|---------|
| 12.6     | 14.6     | 1225X290X260    | 9       |



#### Shenzhen ERS Technology Factory Add: C209,Baohuasen International Center, Qianjin Second

Road, Xixiang Town, Bao'an District, Shenzhen, China Warehouse Add: 25 Meriton Place, Clayton South, VIC 3169

**Tel:** 0401 826 618

















#### **DETAILS**







# Shenzhen ERS Technology

Factory Add: C209,Baohuasen International Center, Qianjin Second Road,Xixiang Town,Bao'an District,Shenzhen,China Warehouse Add: 25 Meriton Place, Clayton South, VIC 3169

Tel: 0401 826 618