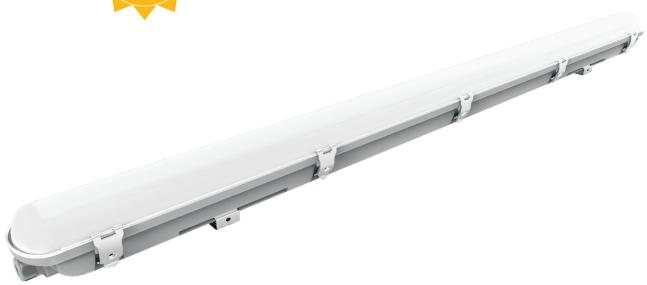

# LED Tri-proof Batten Light with Sensor | 24W

Motion+daylight sensor Detection area: 4-6 m

Hold on time: 30s/1min/10min/30min

With remote control

#### **APPLICATION**

Indoor and outdoor lighting, with IP65, it can be used at chick en farm, basement, car pariking, warehouses, corridors, outside of building, etc

#### **SPECIFICATIONS**

| Item Code              | ERS-TRI24WS                                            |  |  |
|------------------------|--------------------------------------------------------|--|--|
| Product Size (mm)      | 1207X91X78                                             |  |  |
| Power                  | 24W                                                    |  |  |
| Sensor                 | Daylight&Microwave Motion Sensor,Sensing distance 4–6M |  |  |
| Input Voltage          | AC220~240V,50Hz                                        |  |  |
| Opal Diffuser Material | PC                                                     |  |  |
| Body Mateial           | PC                                                     |  |  |
| Body Colour            | Grey                                                   |  |  |
| Clips                  | stainless steel clips                                  |  |  |
| Driver Brand           | PHILIPS Element non—isolated driver 3 years warranty   |  |  |
| Efficiency             | 150lm/w                                                |  |  |
| LED Type               | SMD 2835                                               |  |  |
| ССТ                    | 3000K,4000K,5000K,6500K                                |  |  |
| CRI                    | Ra > 80                                                |  |  |
| Power Factor           | > 0.9                                                  |  |  |
| Beam Angle             | 120°                                                   |  |  |
| IP Rating              | IP65                                                   |  |  |
| Warranty               | 3 years                                                |  |  |
| VEET                   | Approved                                               |  |  |
| IPART                  | Approved                                               |  |  |
|                        |                                                        |  |  |