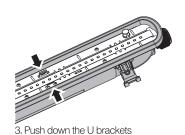

Switch off the power supply before installation

bolts and screws, instal the bracket.

1. Unbuckle the clips

2. Take out of the diffuser

4. Take out of the LED module

5.Insert the cable through the cable gland