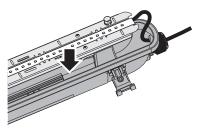

Switch off the power supply before installation

bolts and screws, instal the bracket.

1. Unbuckle the clips

2. Take out of the diffuser

4. Take out of the LED module

5.Insert the cable through the cable gland