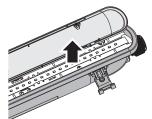

Switch off the power supply before installation

bolts and screws, instal the bracket.

1. Unbuckle the clips

2. Take out of the diffuser

4. Take out of the LED module

5.Insert the cable through the cable gland