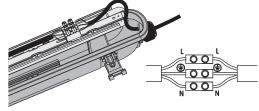

g the driver, please switch off the power supply and wait until it cools down completely.
- 3 Never touch the working luminaire
- 4 In any case of malfunction, switch off the power supply immediately, and do not try to repair it yourself.
- **5** Repairment should only be done by registered electricians or official service agent.



| Model       | Power | Fixing Hole Centre |
|-------------|-------|--------------------|
| ERS-TRI12WS | 12W   | 280mm              |
| ERS-TRI24WS | 24W   | 770mm              |
| ERS-TRI36WS | 36W   | 770mm              |





Switch off the power supply before installation







bolts and screws, instal the bracket.







1. Unbuckle the clips



2. Take out of the diffuser





4. Take out of the LED module



5.Insert the cable through the cable gland



6.Connect the wires,L to L, N to N, ⊕ to ⊕

### Shenzhen ERS Technology

Factory Add: C209, Baohuasen International Center, Qianjin Second Road,Xixiang Town,Bao'an District,Shenzhen,China Warehouse Add: 25 Meriton Place, Clayton South, VIC 3169

Tel: 0401 826 618























7. Put back the LED module

8. Close the luminaire

9. Buckle the clips









# **PACKING**

| N.W.(KG) | G.W.(KG) | CARTON SIZE(mm) | QTN/CTN |
|----------|----------|-----------------|---------|
| 12.6     | 14.6     | 1225X290X260    | 9       |



#### Shenzhen ERS Technology Factory Add: C209,Baohuasen International Center, Qianjin Second

Road, Xixiang Town, Bao'an District, Shenzhen, China Warehouse Add: 25 Meriton Place, Clayton South, VIC 3169

**Tel:** 0401 826 618

















#### **DETA