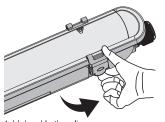

01 826 618

















#### LED MANUNAL INSTRTION



- 1 Installation should be done by registered electricians.
- 2 Before replacing the driver, please switch off the power supply and wait until it cools down completely.
- 3 Never touch the working luminaire
- 4 In any case of malfunction, switch off the power supply immediately, and do not try to repair it yourself.
- **5** Repairment should only be done by registered electricians or official service agent.



| Model       | Power | Fixing Hole Centre |
|-------------|-------|--------------------|
| ERS-TRI12WS | 12W   | 280mm              |
| ERS-TRI24WS | 24W   | 770mm              |
| ERS-TRI36WS | 36W   | 770mm              |





Switch off the power supply before installation







bolts and screws, instal the bracket.







1. Unbuckle the clips



2. Take out of the diffuser





4. Take out of the LED module



5.Insert the cable through the cable gland



6.Connect the wires,L to L, N to N, ⊕ to ⊕

### Shenzhen ERS Technology

Factory Add: C209, Baohuasen International Center, Qianjin Second Road,Xixiang Town,Bao'an District,Shenzhen,China Warehouse Add: 25 Meriton Place, Clayton South, VIC 3169

Tel: 0401 826 618























7. Put back the LED module

8. Close the luminaire

9. Buckle the clips









# **PACKING**

| N.W.(KG) | G.W.(KG) | CARTON SIZE(mm) | QTN/CTN |
|----------|----------|-----------------|---------|
| 12.6     | 14.6     | 1225X290X260    | 9       |



#### Shenzhen ERS Technology Factory Add: C209,Baohuasen International Center, Qianjin Second

Road, Xixiang Town, Bao'