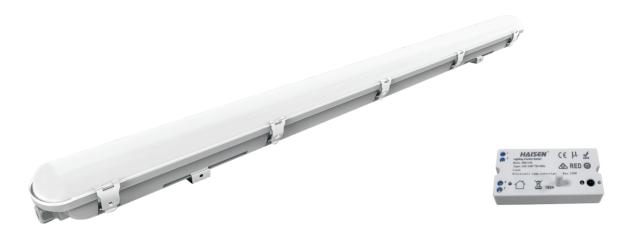

# LED Tri-proof Batten Light with Sensor | 24W

Motion+daylight sensor Detection area: 4-6 m

Hold on time: 30s/1min/10min/30min

With remote control

#### **SPECIFICATIONS**

| Item Code              | ERS-TRI24WS                                            |  |  |
|------------------------|--------------------------------------------------------|--|--|
| Product Size (mm)      | 1207X91X78                                             |  |  |
| Power                  | 24W                                                    |  |  |
| Sensor                 | Daylight&Microwave Motion Sensor,Sensing distance 4–6M |  |  |
| Input Voltage          | AC220~240V,50Hz                                        |  |  |
| Opal Diffuser Material | PC                                                     |  |  |
| Body Mateial           | PC                                                     |  |  |
| Body Colour            | Grey                                                   |  |  |
| Clips                  | stainless steel clips                                  |  |  |
| Driver Brand           | PHILIPS Element non—isolated driver 3 years warranty   |  |  |
| Efficiency             | 150lm/w                                                |  |  |
| LED Type               | SMD 2835                                               |  |  |
| ССТ                    | 3000K,4000K,5000K,6500K                                |  |  |
| CRI                    | Ra > 80                                                |  |  |
| Power Factor           | > 0.9                                                  |  |  |
| Beam Angle             | 120°                                                   |  |  |
| IP Rating              | IP65                                                   |  |  |
| Warranty               | 3 years                                                |  |  |
| VEET                   | Approved                                               |  |  |
| IPART                  | Approved                                               |  |  |
|                        |                                                        |  |  |