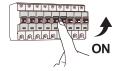

Hole Centre |
|-------------|-------|--------------------|
| ERS-TRI12WS | 12W   | 280mm              |
| ERS-TRI24WS | 24W   | 770mm              |
| ERS-TRI36WS | 36W   | 770mm              |





Switch off the power supply before installation







bolts and screws, instal the bracket.







1. Unbuckle the clips



2. Take out of the diffuser





4. Take out of the LED module



5.Insert the cable through the cable gland



6.Connect the wires,L to L, N to N, ⊕ to ⊕

### Shenzhen ERS Technology

Factory Add: C209, Baohuasen International Center, Qianjin Second Road,Xixiang Town,Bao'an District,Shenzhen,China Warehouse Add: 25 Meriton Place, Clayton South, VIC 3169

Tel: 0401 826 618























7. Put back the LED module

8. Close the luminaire

9. Buckle the clips









# **PACKING**

| N.W.(KG) | G.W.(KG) | CARTON SIZE(mm) | QTN/CTN |
|----------|----------|-----------------|---------|
| 12.6     | 14.6     | 1225X290X260    | 9       |



#### Shenzhen ERS Technology Factory Add: C209,Baohuasen International Center, Qianjin Second

Road, Xixiang Town, Bao'an District, Shenzhen, China Warehouse Add: 25 Meriton Place, Clayton South, VIC 3169

**Tel:** 0401 826 618

















#### **DETAILS**







# Shenzhen ERS Technology

Factory Add: C209,Baohuasen International Center, Qianjin Second Road,Xixiang Town,Bao'an District,Shenzhen,China Warehouse Add: 25 Meriton Place, Clayton South, VIC 3169

Tel: 0401 826 618