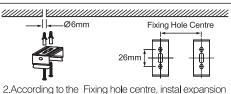

| Model       | Power | Fixing Hole Centre |
|-------------|-------|--------------------|
| ERS-TRI12WS | 12W   | 280mm              |
| ERS-TRI24WS | 24W   | 770mm              |
| ERS-TRI36WS | 36W   | 770mm              |

Switch off the power supply before installation

bolts and screws, instal the bracket.

1. Unbuckle the clips

2. Take out of the diffuser

4. Take out of the LED module

5.Insert the cable through the cable gland