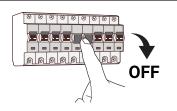

#### LED MANUNAL INSTRTION

- 1 Installation should be done by registered electricians.
- 2 Before replacing the driver, please switch off the power supply and wait until it cools down completely.
- 3 Never touch the working luminaire
- 4 In any case of malfunction, switch off the power supply immediately, and do not try to repair it yourself.
- **5** Repairment should only be done by registered electricians or official service agent.

Switch off the power supply before installation

bolts and screws, instal the bracket.

1. Unbuckle the clips

2. Take out of the diffuser

4. Take out of the LED module

5.Insert the cable through the cable gland