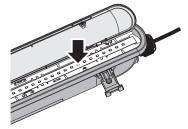

Switch off the power supply before installation

bolts and screws, instal the bracket.

1. Unbuckle the clips

2. Take out of the diffuser

4. Take out of the LED module

5.Insert the cable through the cable gland