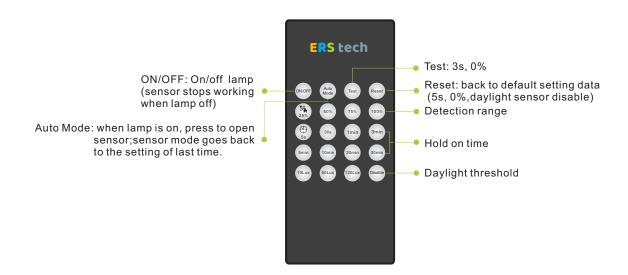

# LED Tri-proof Batten Light with Sensor | 24W

Motion+daylight sensor Detection area: 4-6 m

Hold on time: 30s/1min/10min/30min

With remote control