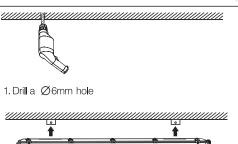

Switch off the power supply before installation

bolts and screws, instal the bracket.

1. Unbuckle the clips

2. Take out of the diffuser

4. Take out of the LED module

5.Insert the cable through the cable gland