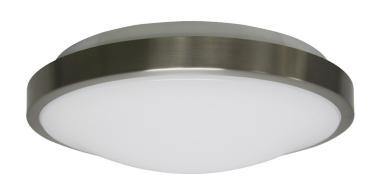

# LED Oyster Light

A reliable luminaire, this energy efficient oyster can be used to replace a variety of wall and ceiling mounted fittings in indoor applications. With an aesthetically appealing silver trimmed design, the Dime Series is available in two different sizes to cover existing footprints.

### FEATURES AND BENEFITS

- Latest generation 2835 LED chips. Delivering up to 75 lumens per watt.
- Aesthetically appealing design. With silver trim finish.
- Robust aluminium and polycarbonate body.
- High power factor.
- 50,000 hour rated lifetime.