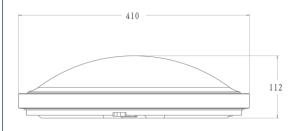

#### **SPECIFICATIONS**

| Model              | OYS-M4-15W-40 | OYS-M4-24W-40 |
|--------------------|---------------|---------------|
| Size               | 300mm         | 410mm         |
| Power consumption  | 15.31W        | 24.6W         |
| Output             | 1,150 lm      | 1,680 lm      |
| Efficiency         | 75 lm/W       | 68 lm/W       |
| Colour temperature | 4,000K        |               |
| CRI                | >80           |               |
| Beam angle         | 120°          |               |
| Lifetime rating    | 50,000 hours  |               |
| Warranty           | Three years   |               |
| Source             | Stock         |               |
|                    |               |               |

#### PRODUCT DIMENSIONS

300mm

410mm