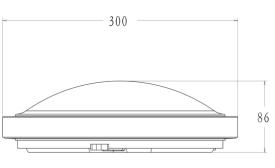

#### **SPECIFICATIONS**

| Model              | OYS-M4-15W-40 | OYS-M4-24W-40 |
|--------------------|---------------|---------------|
| Size               | 300mm         | 410mm         |
| Power consumption  | 15.31W        | 24.6W         |
| Output             | 1,150 lm      | 1,680 lm      |
| Efficiency         | 75 lm/W       | 68 lm/W       |
| Colour temperature | 4,000K        |               |
| CRI                | >80           |               |
| Beam angle         | 120°          |               |
| Lifetime rating    | 50,000 hours  |               |
| Warranty           | Three years   |               |
| Source             | Stock         |               |
|                    |               |               |

#### PRODUCT DIMENSIONS

300mm

410mm