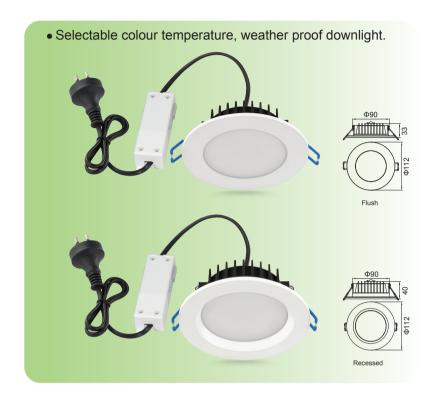

#### **Features**

- · Plastic downlight with internal aluminium heat sink
- · High efficiency SMD LED chips
- Easy installation
- IP54 weatherproof after installation
- Three selectable colour temperatures
- IC-4 rating. Can be installed under ceiling insulation
- · Opal polycarbonate diffuser

#### Includes

- · Dimmable LED driver
- 1.2 m flex and plug