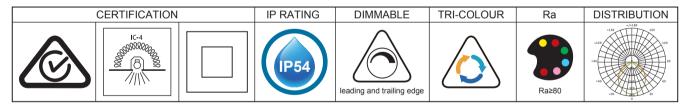

#### **Features**

- · Plastic downlight with internal aluminium heat sink
- · High efficiency SMD LED chips
- Easy installation
- IP54 weatherproof after installation
- Three selectable colour temperatures
- IC-4 rating. Can be installed under ceiling insulation
- · Opal polycarbonate diffuser

# **Dimming Options**

- · Trailing and Leading Edge
- Universal